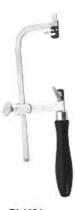

RI-1099 Stepped Mandrel Small Stainless Steel Made. Pvc Coated.

RI-1100 Hand Vise forged Carbon Steel 3" for Extra Strong Grip Nickle Plated.

RI-1101 Hand Vise forged Carbon Steel 4. for Extra Strong Grip Nid<le Plated.