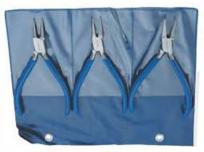

RI-1236 5 Pieces Pliers Set 115mm (4.5") All Pliers with Double Leaf Spring, Stainless Steel Made, Pvc Handles. 1: Flat Nose 4: Chain Nose Curved 2: Chain Nose 5: Side Cutter

3: Round Nose

RI-1237 3 Pieces Pliers Set 140mm (5.5") All Pliers with Double Leaf Spring, Stainless Steel Made, Pyc Handles

1: Flat Nose 3: Round Nose

2: Chain Nose

RI-1238 3 Pieces Pliers Set 128mm (5") All Pliers with Double Leaf Spring. Stainless Steel Made, Pvc Handles.

1: Flat Nose 3: Round Nose 2: Chain Nose

RI-1239 Mini pliers set (Cain Nose Pliers .5cm, Round Nose Pliers 7.5cm, Flat Nose Pliers, 7.5cm) Stainless Steel Screw Joint ,with or without Spring Satin Finish.