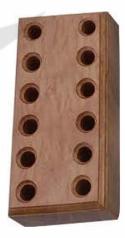

RI-1240 Pouch

RI-1241 Polybag

RI-1242 Wooden Holder (for 4 Pieces of Pliers)

RI-1243 Wooden Holder (for 6 Pieces of Pliers)

RI-1244 Wooden Holder (for 8 Pieces of Pliers)

**PAKISTAN OFFICE:** Street khojian wali, Christian town, Mandranwala Daska, Sialkot. Pakistan