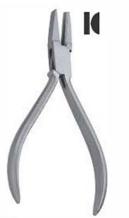

RI-789 Flat Nose Pliers 130mm Stainless Steel Made, Box Jo nt with Double Leaf Spring, Satin Finish Pvc Handles.

RI-792 Round Nose Pliers 140mm Lap Joint, Stainless Steel Made with Double Leaf Spring, Pvc Handles.