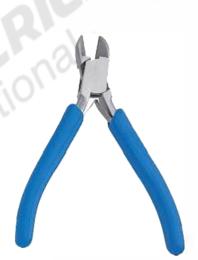

RE937 Beading Scissors 11.5cm Stainless Steel Black Handle Stain

**Cutters** 

RI-938 Side Cutting Pliers 130mm Stainless Steel Made Pvc Handles.

RI-939 Side Cutting Pliers 130mm Double Leaf Spring Stainless Steel Made Pvc Handles.

RI-940 Side Cutting Pliers 140mm Double Leaf Spring Stainless Steel Made Pvc Handles.

RI-941 Side Cutting Pliers 140mm Stainless Steel Made Satin Finish Polished Handles.

Side Cutting Pliers 155mm Box Joint, Double Lear Long Spring Stainless Steel Made Foamy Pvc Handles.