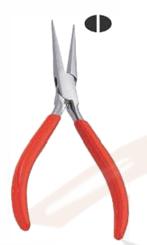

RI-805 Chain Nose Pliers 115mm Stainless Steel Made, Box Joint with Double Leaf Spring Satin Finish, Pvc Handles.

RI--808 Flat Nose Pliers 130mm Stainless Steel Made, Box Joint Polished Handles.

RI-811 Chain Nose Pliers Curved 130mm Stainless Steel Made, Box Joint Polished Handles.

Round Nose Pliers 115mm Stainless Steel Made, Box Joint with Double Leaf Spring Satin Finish, Pvc Handles.

RI-809 Chain Nose Pliers 130mm Stainless Steel Made, Box Joint Polished Handles.

RI-812 Flat Nose Pliers 120mm Stainless Steel Made, Box Joint Polished Handles.