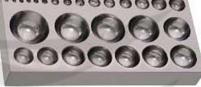

(21 Depressions) 2.5" x 2.5" Carbon Steel Made.

RI-1073 Dapping Plate (14 Depressions) Carbon Steel Made.

Dapping Block (17 Depressions) 2°x2° Carbon Steel Made.

RI-1075 Dapping Block Designer Carbon Steel Made.

RI-1076 11 Pcs. Set of Punches Carbon Steel Made.

RI-1077 Dapping Block 2"x2"with 11 pcs. Punches Set Carbon Steel Made.

RI-1078 Dapping Plate with 11 Pcs. Punches Set Carbon Steel Made.

RI-1081 Designer Block with 11 Pcs. Punches Set Carbon Steel Made.

RI-1079 Dapping Plate (27 Depressions) Carbon Steel Made.

RI-1082 Dapping Block (69 Depressions) Brass Made with 11 Pcs. of Punches Carbon Steef Made 2" x 2".

RI-1080 Dapping Block 2.5"x2.5" with 11Pcs. Punches Sel Carbon Steel Made.