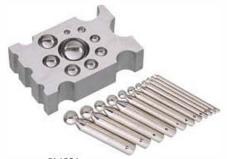

RI-1076 11 Pcs. Set of Punches Carbon Steel Made.

RI-1077 Dapping Block 2"x2"with 11 pcs. Punches Set Carbon Steel Made.

RI-1078 Dapping Plate with 11 Pcs. Punches Set Carbon Steel Made.

RI-1081 Designer Block with 11 Pcs. Punches Set Carbon Steel Made.

RI-1079 Dapping Plate (27 Depressions) Carbon Steel Made.

RI-1082 Dapping Block (69 Depressions) Brass Made with 11 Pcs. of Punches Carbon Steef Made 2" x 2".

RI-1080 Dapping Block 2.5"x2.5" with 11Pcs. Punches Sel Carbon Steel Made.