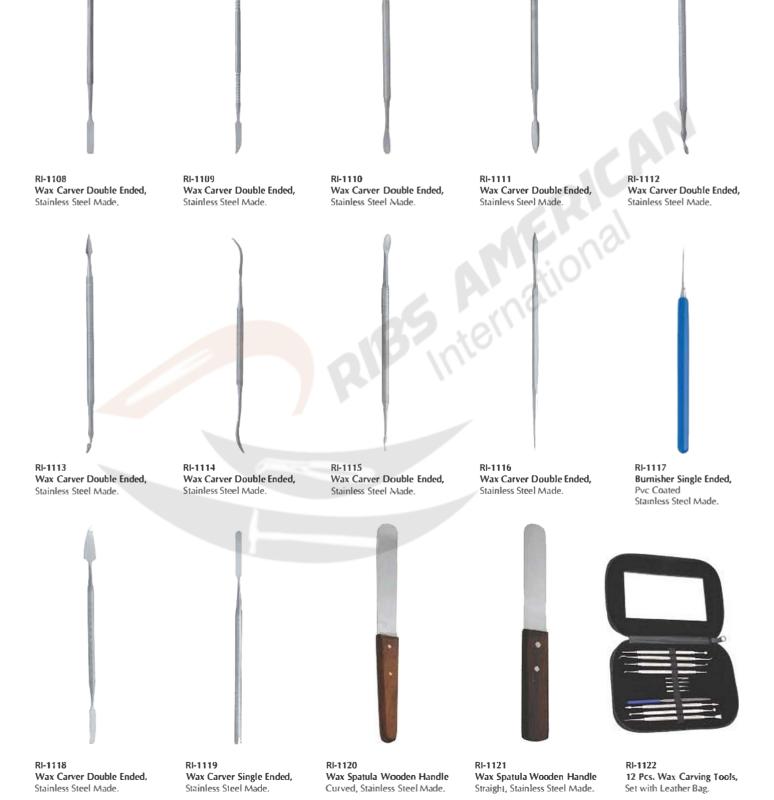

### Tool Holders, Vises, Saw Frames & Wax Carvers

Ring Mandrel 1-15

Hardened Steel Made.

Ring Mandrel 1-8 Hardened Steel Made.

RI-1096 Ring Mandrel 8-15 Hardened Steel Made.

Wooden Ring Mandrel 1-15.

Stepped Mandrel Large Stainless Steel Made Pvc Coated.

RI-1099 Stepped Mandrel Small Stainless Steel Made. Pvc Coated.

RI-1100 Hand Vise forged Carbon Steel 3" for Extra Strong Grip Nickle Plated.

RI-1101 Hand Vise forged Carbon Steel 4. for Extra Strong Grip Nid<le Plated.

RI-1102 Wooden Clamp.

Hinge Tool Miter Cutting Vise Jig Hardened Steel Macie.

RI-1104 Saw Frame 60mm, Carbon Steel Made.

Saw Frame 80mm, Carbon Steel Made.

RI-1106 Saw Frame 100mm, Carbon Steel Made.

RI-1107 Saw Frame 120mm, Carbon Steel Made.

Tool Holders, Vises, Saw Frames & Wax Carvers

32