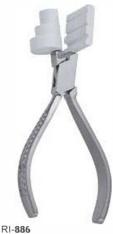

#### RI--807 **Chain Nose Pliers**

Curved 115mm Stainless Steel Made, Box Joint with Double Leaf Spring, Satin Finish Pvc Handles.

RI-810 Round Nose Pliers 130mm Stainless Steel Made, Box Joint Polished Handles.