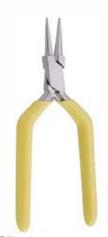

RI-789 Flat Nose Pliers 130mm Stainless Steel Made, Box Jo nt with Double Leaf Spring, Satin Finish Pvc Handles.

RI-792 Round Nose Pliers 140mm Lap Joint, Stainless Steel Made with Double Leaf Spring, Pvc Handles.