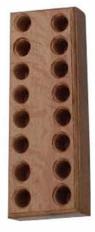

RI-1240 Pouch

RI-1241 Polybag

RI-1242 Wooden Holder (for 4 Pieces of Pliers)

RI-1243 Wooden Holder (for 6 Pieces of Pliers)

RI-1244 Wooden Holder (for 8 Pieces of Pliers)

**PAKISTAN OFFICE:** Street khojian wali, Christian town, Mandranwala Daska, Sialkot. Pakistan