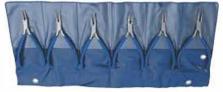

### Pliers Kits & Wooden Holders

RI-1234 6 Pieces Pliers Set, 125mm (4 7/8") Stainless Steel Made, Pvc Handles. 1: Flat Nose 4: Duckbill 2: Chain Nose 5: Flat Bent 3: Round Nose 6: Knotting Pliers

RI-1235 5 Pieces Economy Pliers Set, 115mm (4.5") Carbon Steel Made, Pvc Handles. 1: Flat Nose 4: Side cutter 2: Chain Nose 5: End cutter 3: Round Nose

RI-1236 5 Pieces Pliers Set 115mm (4.5") All Pliers with Double Leaf Spring, Stainless Steel Made, Pvc Handles. 1: Flat Nose 4: Chain Nose Curved 2: Chain Nose 5: Side Cutter

3: Round Nose

RI-1237 3 Pieces Pliers Set 140mm (5.5") All Pliers with Double Leaf Spring, Stainless Steel Made, Pyc Handles