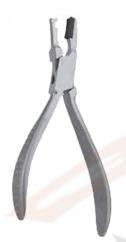

Round Nose Pliers 115mm Stainless Steel Made, Box Joint with Double Leaf Spring Satin Finish, Pvc Handles.

RI-809 Chain Nose Pliers 130mm Stainless Steel Made, Box Joint Polished Handles.

RI-812 Flat Nose Pliers 120mm Stainless Steel Made, Box Joint Polished Handles.