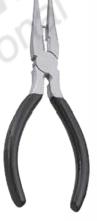

RI-787 Chain Nose Pliers 130mm Smooth Stainless Steel Made, Box Joint without Leaf Spring, Satin Finish Pvc Handles.

RI-790 Chain Nose Pliers 130mm Stainless Steel Made, Box Joint with Double Leaf Spring, Satin Finish Pvc Handles.