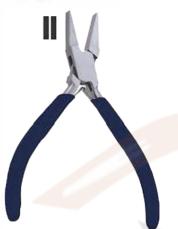

RI-789 Flat Nose Pliers 130mm Stainless Steel Made, Box Jo nt with Double Leaf Spring, Satin Finish Pvc Handles.

RI-792 Round Nose Pliers 140mm Lap Joint, Stainless Steel Made with Double Leaf Spring, Pvc Handles.

RI-787 Chain Nose Pliers 130mm Smooth Stainless Steel Made, Box Joint without Leaf Spring, Satin Finish Pvc Handles.

RI-790 Chain Nose Pliers 130mm Stainless Steel Made, Box Joint with Double Leaf Spring, Satin Finish Pvc Handles.