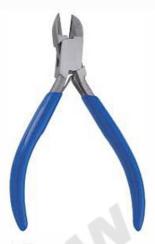

RE937 Beading Scissors 11.5cm Stainless Steel Black Handle Stain

**Cutters** 

RI-938 Side Cutting Pliers 130mm Stainless Steel Made Pvc Handles.

RI-939 Side Cutting Pliers 130mm Double Leaf Spring Stainless Steel Made Pvc Handles.

RI-940 Side Cutting Pliers 140mm Double Leaf Spring Stainless Steel Made Pvc Handles.

RI-941 Side Cutting Pliers 140mm Stainless Steel Made Satin Finish Polished Handles.

Side Cutting Pliers 155mm Box Joint, Double Lear Long Spring Stainless Steel Made Foamy Pvc Handles.