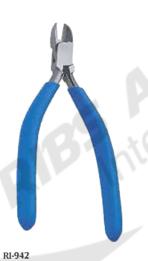

RE937 Beading Scissors 11.5cm Stainless Steel Black Handle Stain

**Cutters** 

RI-938 Side Cutting Pliers 130mm Stainless Steel Made Pvc Handles.

RI-939 Side Cutting Pliers 130mm Double Leaf Spring Stainless Steel Made Pvc Handles.

RI-940 Side Cutting Pliers 140mm Double Leaf Spring Stainless Steel Made Pvc Handles.

RI-941 Side Cutting Pliers 140mm Stainless Steel Made Satin Finish Polished Handles.

Side Cutting Pliers 155mm Box Joint, Double Lear Long Spring Stainless Steel Made Foamy Pvc Handles.