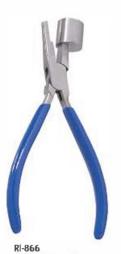

Email: info@ribsintl.com, salesribsinternational@gmail.com Whats App: +92 311 0545662

Address: Street khojian wali, Christian town, Mandranwala Daska, Sialkot, Pakistan

www.ribsintl.com

RI-786 Flat Nose Pliers 130mm Smooth Stainless Steel Made, Box Joint without Leaf Spring, Satin Finish Pvc Handles.