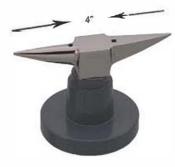

### Anvils, Bench Blocks & Mandrels

RI-1084 Hom Anvil Self Standing Carbon Steel Made.

KI-1085 Horn Anvil with Base Carbon Steel Made.

RI-1086 Horn Anvil with Base Carbon Steel Made.

RI-1087 Hom Anvil with Large Base Carbon Steel Made.