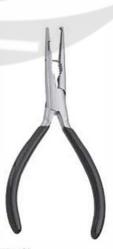

RI-789 Flat Nose Pliers 130mm Stainless Steel Made, Box Jo nt with Double Leaf Spring, Satin Finish Pvc Handles.

RI-792 Round Nose Pliers 140mm Lap Joint, Stainless Steel Made with Double Leaf Spring, Pvc Handles.