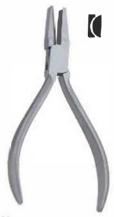

RI-787 Chain Nose Pliers 130mm Smooth Stainless Steel Made, Box Joint without Leaf Spring, Satin Finish Pvc Handles.

RI-790 Chain Nose Pliers 130mm Stainless Steel Made, Box Joint with Double Leaf Spring, Satin Finish Pvc Handles.