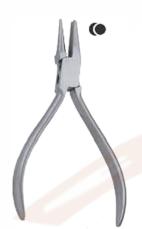

Email: info@ribsintl.com, salesribsinternational@gmail.com Whats App: +92 311 0545662

Address: Street khojian wali, Christian town, Mandranwala Daska, Sialkot, Pakistan

www.ribsintl.com

RI-786 Flat Nose Pliers 130mm Smooth Stainless Steel Made, Box Joint without Leaf Spring, Satin Finish Pvc Handles.