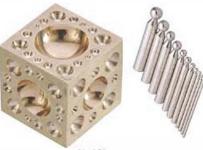

RI-1076 11 Pcs. Set of Punches Carbon Steel Made.

RI-1077 Dapping Block 2"x2"with 11 pcs. Punches Set Carbon Steel Made.

RI-1078 Dapping Plate with 11 Pcs. Punches Set Carbon Steel Made.

RI-1081 Designer Block with 11 Pcs. Punches Set Carbon Steel Made.

RI-1079 Dapping Plate (27 Depressions) Carbon Steel Made.

RI-1082 Dapping Block (69 Depressions) Brass Made with 11 Pcs. of Punches Carbon Steef Made 2" x 2".

RI-1080 Dapping Block 2.5"x2.5" with 11Pcs. Punches Sel Carbon Steel Made.

### Anvils, Bench Blocks & Mandrels

RI-1084 Hom Anvil Self Standing Carbon Steel Made.

KI-1085 Horn Anvil with Base Carbon Steel Made.

RI-1086 Horn Anvil with Base Carbon Steel Made.

RI-1087 Hom Anvil with Large Base Carbon Steel Made.