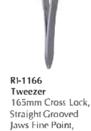

#### **Tweezers & Watch Tools**

RI-1165 Tweezer 165mm Cross Lock, Straight Grooved Jaws Wide Point, Stainless Steel Made.

Stainless Steel Made

Stainless Steel Made.

RI-1169 Pinch Tweezer for Ultrasonic Gold Plated, Stainless Steel Made.