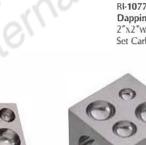

RI-1058 Hammer, Adjustable Heads Brass and Nylon with key Wooden handle Carbon Steel Made.

RI-1059 Steel Hammer.

Riveting Hammer Wooden Handle Carbon Steel Made.

Dapping Blocks & Punches

RI-1072 Dapping Block

(21 Depressions) 2.5" x 2.5" Carbon Steel Made.

RI-1073 Dapping Plate (14 Depressions) Carbon Steel Made.

Dapping Block (17 Depressions) 2°x2° Carbon Steel Made.

RI-1075 Dapping Block Designer Carbon Steel Made.