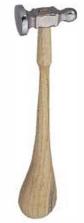

Hammers

RI-1027 Chasing Hammers U.S.A. Style Available Sizes S-1028A (22mm) S-1029B (25mm) S-1030C (28mm) S-1031D (32mm) Carbon Steel Made.

RI-1042 Watch Hammer 60mm Stainless Steel Made.

RI-1046 Raising Hammer 14 oz, (400 gni) Carbon Steel Made.