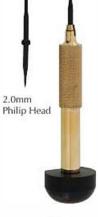

RI-922 Ring Cutter 1 30mm Brass Made French Style.

RI-923 Ring Cutter Hollow Handle Brass Made.

RI-924 Screw Driver with T - Head Black Tip.

RI-925 Screw Driver with T - Head Black Tip.

RI-926 Philip Head Screw Driver Brass Made.