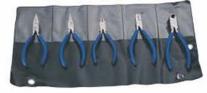

RI-1236 5 Pieces Pliers Set 115mm (4.5") All Pliers with Double Leaf Spring, Stainless Steel Made, Pvc Handles. 1: Flat Nose 4: Chain Nose Curved 2: Chain Nose 5: Side Cutter

3: Round Nose

RI-1237 3 Pieces Pliers Set 140mm (5.5") All Pliers with Double Leaf Spring, Stainless Steel Made, Pyc Handles

1: Flat Nose 3: Round Nose

2: Chain Nose

RI-1238 3 Pieces Pliers Set 128mm (5") All Pliers with Double Leaf Spring. Stainless Steel Made, Pvc Handles.

1: Flat Nose 3: Round Nose 2: Chain Nose

RI-1239 Mini pliers set (Cain Nose Pliers .5cm, Round Nose Pliers 7.5cm, Flat Nose Pliers, 7.5cm) Stainless Steel Screw Joint ,with or without Spring Satin Finish.