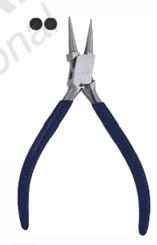

Email: info@ribsintl.com, salesribsinternational@gmail.com Whats App: +92 311 0545662

Address: Street khojian wali, Christian town, Mandranwala Daska, Sialkot, Pakistan

www.ribsintl.com

RI-786 Flat Nose Pliers 130mm Smooth Stainless Steel Made, Box Joint without Leaf Spring, Satin Finish Pvc Handles.