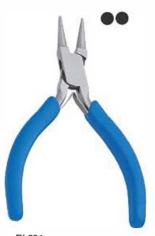

Email: info@ribsintl.com, salesribsinternational@gmail.com Whats App: +92 311 0545662

Address: Street khojian wali, Christian town, Mandranwala Daska, Sialkot, Pakistan

www.ribsintl.com

RI-786 Flat Nose Pliers 130mm Smooth Stainless Steel Made, Box Joint without Leaf Spring, Satin Finish Pvc Handles.