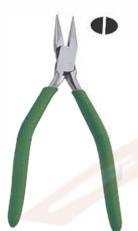

RI-**793** Flat Nose Pliers 140mm Lap Joint, Stainless Steel Made with Double Leaf Spring, Pvc Handles.

RI-788 Round Nose Pliers 130mm Stainless Steel Made, Box Joint without Leaf Spring, Pvc Handles.

RI-791 Round Nose Pliers 130mm Box Joint, Stainless Steel Made with Double Leaf Spring, Satin Finish Pvc Handles.