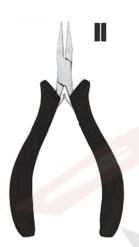

RI-789 Flat Nose Pliers 130mm Stainless Steel Made, Box Jo nt with Double Leaf Spring, Satin Finish Pvc Handles.

RI-792 Round Nose Pliers 140mm Lap Joint, Stainless Steel Made with Double Leaf Spring, Pvc Handles.