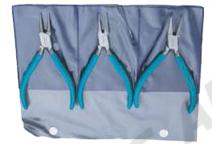

RI-1236 5 Pieces Pliers Set 115mm (4.5") All Pliers with Double Leaf Spring, Stainless Steel Made, Pvc Handles. 1: Flat Nose 4: Chain Nose Curved 2: Chain Nose 5: Side Cutter

3: Round Nose

RI-1237 3 Pieces Pliers Set 140mm (5.5") All Pliers with Double Leaf Spring, Stainless Steel Made, Pyc Handles

1: Flat Nose 3: Round Nose

2: Chain Nose

RI-1238 3 Pieces Pliers Set 128mm (5") All Pliers with Double Leaf Spring. Stainless Steel Made, Pvc Handles.

1: Flat Nose 3: Round Nose 2: Chain Nose

RI-1239 Mini pliers set (Cain Nose Pliers .5cm, Round Nose Pliers 7.5cm, Flat Nose Pliers, 7.5cm) Stainless Steel Screw Joint ,with or without Spring Satin Finish.