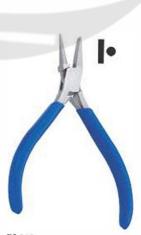

Email: info@ribsintl.com, salesribsinternational@gmail.com Whats App: +92 311 0545662

Address: Street khojian wali, Christian town, Mandranwala Daska, Sialkot, Pakistan

www.ribsintl.com

RI-786 Flat Nose Pliers 130mm Smooth Stainless Steel Made, Box Joint without Leaf Spring, Satin Finish Pvc Handles.