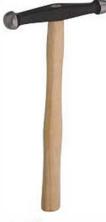

Hammers

RI-1027 Chasing Hammers U.S.A. Style Available Sizes S-1028A (22mm) S-1029B (25mm) S-1030C (28mm) S-1031D (32mm) Carbon Steel Made.

RI-1042 Watch Hammer 60mm Stainless Steel Made.

RI-1046 Raising Hammer 14 oz, (400 gni) Carbon Steel Made.

RI-1032 Chasing Hammers German Style Available Sizes S-1033A (22mm) S-10348 (25mm) S-1035C (28mm) S-1036D (32mm) Carbon Steel Made.

RI-1043 Planishing Hammer 6 oz, (170 gm) Carbon Steel Made.

RI-1047 Embossing Hammer 14 oz, (400 gm) Carbon Steel Made.

Watch Hammer 80mm Stainless Steel Made.

RI-1044 Planishing Hammer Round / Rectangular Head 10.50 oz, (300 gm) Carbon Steel Made.

RI-1048 Embossing Hammer 7 oz, (200 gm) Carbon Steel Made.

RI-1038 Ball Peen Hammers Available Sizes RI-1039A (2 oz) RI-1040B (4 oz) RI-1041C (8 oz) Carbon Steel Made.

RI-1045 Raising Hammer Rectangular Head 7 oz, (200 gm) Carbon Steel Made.

RI-1049 Bordering Hammer Large 14 oz, (400 gm) Carbon Steel Made.

Hammers

RI-1050 Bordering Hammer 7 oz, (200 gm) Carbon Steel Made.