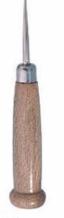

RI-1012 Wooden Handle AWL 115mm Carbon Steel Made, Nickle Plated.

RI-1013 Prong Pusher Wooden Handle Carbon Steel Made, Nickle Plated.

RI-1014 Brass Made Tool Holder for Blades only.

RI-1015 Tool Holder (clamping range 5mm)