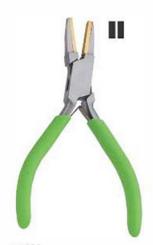

Email: info@ribsintl.com, salesribsinternational@gmail.com Whats App: +92 311 0545662

Address: Street khojian wali, Christian town, Mandranwala Daska, Sialkot, Pakistan

www.ribsintl.com

RI-786 Flat Nose Pliers 130mm Smooth Stainless Steel Made, Box Joint without Leaf Spring, Satin Finish Pvc Handles.