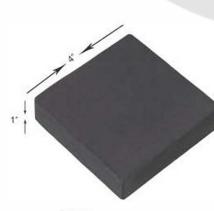

RI-1088 Bench Block 4"x4"x3/4" Carbon Steel Made. RI-1089

ki-1089 Bench Block 2\*x2\*x3/4\* Carbon Steel Made.

RI-1090 Bench Block Rubber Made 4"x4"x1".

S-1091 Bracelet Mandrel with Tang Carbon Steel Made.