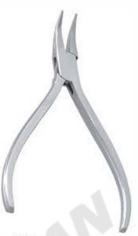

RI-787 Chain Nose Pliers 130mm Smooth Stainless Steel Made, Box Joint without Leaf Spring, Satin Finish Pvc Handles.

RI-790 Chain Nose Pliers 130mm Stainless Steel Made, Box Joint with Double Leaf Spring, Satin Finish Pvc Handles.