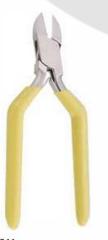

RI-944 Side Cutting Pliers 140mm Lap Joint, Double Leaf Spring Stainless Steel Made Pvc Handles.

RI-945 Flush Side Cutter 115mm with Double Leaf Spring Pre-Molded Grips, Stainless Steel Made.

RI-943 Side Cutting Pliers 120mm with Double Leaf Spring Molded Grips, Stainless Steel Made.