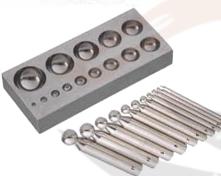

RI-1076 11 Pcs. Set of Punches Carbon Steel Made.

RI-1077 Dapping Block 2"x2"with 11 pcs. Punches Set Carbon Steel Made.

RI-1078 Dapping Plate with 11 Pcs. Punches Set Carbon Steel Made.

RI-1081 Designer Block with 11 Pcs. Punches Set Carbon Steel Made.

RI-1079 Dapping Plate (27 Depressions) Carbon Steel Made.

RI-1082 Dapping Block (69 Depressions) Brass Made with 11 Pcs. of Punches Carbon Steef Made 2" x 2".

RI-1080 Dapping Block 2.5"x2.5" with 11Pcs. Punches Sel Carbon Steel Made.