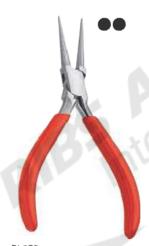

03

RI-**813** Chain Nose Pliers 120mm Box Joint, Stainless Steel Made Polished Handles.

RI-816 Chain Nose Pliers 115mm Carbon Steel Made, Lap Joint Pvc Handles.

Round Nose Pliers 120mm Box Joint, Stainless Steel Made Polished Handles.

RI-817 Round Nose Pliers 115mm Carbon Steel Made, Lap Joint Pvc Handles,

Flat Nose Pliers 120mm Blue Molded Grips with Double Leaf Spring, Box Joint Stainless Steel Made

Chain Nose Pliers 120mm Blue Molded Grips, Stainless Steel Made with Double Leaf Spring.