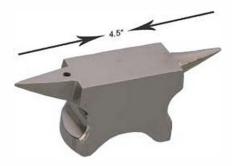

### Anvils, Bench Blocks & Mandrels

RI-1084 Hom Anvil Self Standing Carbon Steel Made.

KI-1085 Horn Anvil with Base Carbon Steel Made.

RI-1086 Horn Anvil with Base Carbon Steel Made.

RI-1087 Hom Anvil with Large Base Carbon Steel Made.