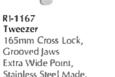

#### **Tweezers & Watch Tools**

RI-1165 Tweezer 165mm Cross Lock, Straight Grooved Jaws Wide Point, Stainless Steel Made.

Stainless Steel Made

Stainless Steel Made.

RI-1169 Pinch Tweezer for Ultrasonic Gold Plated, Stainless Steel Made.