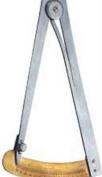

RI-990 Caliper Capacity 100mm with Locking Pin Stainless Steel Made.

RI-994 Measuring Gauge Capacity 10mm Stainless Steel Made.

RI-987 Divider Stainless steel with carbon accessories 12cm, Stain Finish

RI-991 Measuring Gauge Capacity 15mm Stainless Steel Made.

RI-992 Measuring Gauge Capacity15mm Stainless Steel Made.

R1-989

Caliper

RI-993 Measuring Gauge Capacity 15mm Stainless Steel Made.