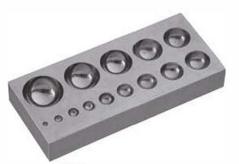

(21 Depressions) 2.5" x 2.5" Carbon Steel Made.

RI-1073 Dapping Plate (14 Depressions) Carbon Steel Made.

Dapping Block (17 Depressions) 2°x2° Carbon Steel Made.

RI-1075 Dapping Block Designer Carbon Steel Made.

RI-1076 11 Pcs. Set of Punches Carbon Steel Made.

RI-1077 Dapping Block 2"x2"with 11 pcs. Punches Set Carbon Steel Made.

RI-1078 Dapping Plate with 11 Pcs. Punches Set Carbon Steel Made.

RI-1081 Designer Block with 11 Pcs. Punches Set Carbon Steel Made.

RI-1079 Dapping Plate (27 Depressions) Carbon Steel Made.

RI-1082 Dapping Block (69 Depressions) Brass Made with 11 Pcs. of Punches Carbon Steef Made 2" x 2".

RI-1080 Dapping Block 2.5"x2.5" with 11Pcs. Punches Sel Carbon Steel Made.