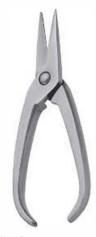

Email: info@ribsintl.com, salesribsinternational@gmail.com Whats App: +92 311 0545662

Address: Street khojian wali, Christian town, Mandranwala Daska, Sialkot, Pakistan

www.ribsintl.com

RI-786 Flat Nose Pliers 130mm Smooth Stainless Steel Made, Box Joint without Leaf Spring, Satin Finish Pvc Handles.