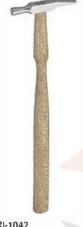

Hammers

RI-1027 Chasing Hammers U.S.A. Style Available Sizes S-1028A (22mm) S-1029B (25mm) S-1030C (28mm) S-1031D (32mm) Carbon Steel Made.

RI-1042 Watch Hammer 60mm Stainless Steel Made.

RI-1046 Raising Hammer 14 oz, (400 gni) Carbon Steel Made.

RI-1032 Chasing Hammers German Style Available Sizes S-1033A (22mm) S-10348 (25mm) S-1035C (28mm) S-1036D (32mm) Carbon Steel Made.

RI-1043 Planishing Hammer 6 oz, (170 gm) Carbon Steel Made.

RI-1047 Embossing Hammer 14 oz, (400 gm) Carbon Steel Made.