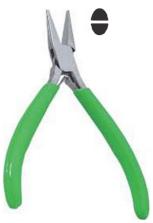

RI-787 Chain Nose Pliers 130mm Smooth Stainless Steel Made, Box Joint without Leaf Spring, Satin Finish Pvc Handles.

RI-790 Chain Nose Pliers 130mm Stainless Steel Made, Box Joint with Double Leaf Spring, Satin Finish Pvc Handles.