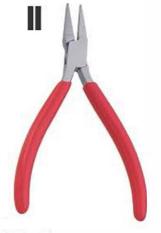

RI-787 Chain Nose Pliers 130mm Smooth Stainless Steel Made, Box Joint without Leaf Spring, Satin Finish Pvc Handles.

RI-790 Chain Nose Pliers 130mm Stainless Steel Made, Box Joint with Double Leaf Spring, Satin Finish Pvc Handles.