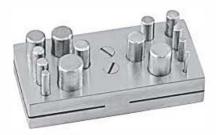

el Made.





Dapping Blocks & Punches



RI-1072 Dapping Block

(21 Depressions) 2.5" x 2.5" Carbon Steel Made.



RI-1073 Dapping Plate (14 Depressions) Carbon Steel Made.



Dapping Block (17 Depressions) 2°x2° Carbon Steel Made.



RI-1075 Dapping Block Designer Carbon Steel Made.



RI-1076 11 Pcs. Set of Punches Carbon Steel Made.





RI-1077 Dapping Block 2"x2"with 11 pcs. Punches Set Carbon Steel Made.



RI-1078 Dapping Plate with 11 Pcs. Punches Set Carbon Steel Made.



RI-1081 Designer Block with 11 Pcs. Punches Set Carbon Steel Made.



RI-1079 Dapping Plate (27 Depressions) Carbon Steel Made.



RI-1082 Dapping Block (69 Depressions) Brass Made with 11 Pcs. of Punches Carbon Steef Made 2" x 2".





RI-1080 Dapping Block 2.5"x2.5" with 11Pcs. Punches Sel Carbon Steel Made.



RI-1083 Disc Cutting Set, 14 Punching Holes With Pins Carbon Steel Made.



### Anvils, Bench Blocks & Mandrels



RI-1084 Hom Anvil Self Standing Carbon Steel Made.



KI-1085 Horn Anvil with Base Carbon Steel Made.



RI-1086 Horn Anvil with Base Carbon Steel Made.



RI-1087 Hom Anvil with Large Base Carbon Steel Made.



RI-1088 Bench Block 4"x4"x3/4" Carbon Steel Made. RI-1089

ki-1089 Bench Block 2\*x2\*x3/4\* Carbon Steel Made.



RI-1090 Bench Block Rubber Made 4"x4"x1".



S-1091 Bracelet Mandrel with Tang Carbon Steel Made.



3/4

RI-1092 Bracelet Mandrel Carbon Steel Made.



RI-1093 Bench Mount Carbon Steel Made.



### Tool Holders, Vises, Saw Frames & Wax Carvers



Ring Mandrel 1-15

Hardened Steel Made.



Ring Mandrel 1-8 Hardened Steel Made.



RI-1096 Ring Mandrel 8-1