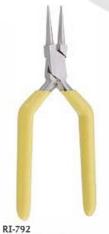

RI-789 Flat Nose Pliers 130mm Stainless Steel Made, Box Jo nt with Double Leaf Spring, Satin Finish Pvc Handles.

RI-792 Round Nose Pliers 140mm Lap Joint, Stainless Steel Made with Double Leaf Spring, Pvc Handles.