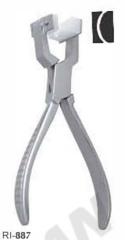

RI-805 Chain Nose Pliers 115mm Stainless Steel Made, Box Joint with Double Leaf Spring Satin Finish, Pvc Handles.

RI--808 Flat Nose Pliers 130mm Stainless Steel Made, Box Joint Polished Handles.

RI-811 Chain Nose Pliers Curved 130mm Stainless Steel Made, Box Joint Polished Handles.