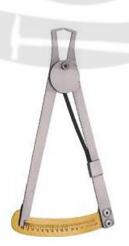

RI-990 Caliper Capacity 100mm with Locking Pin Stainless Steel Made.

RI-994 Measuring Gauge Capacity 10mm Stainless Steel Made.

RI-987 Divider Stainless steel with carbon accessories 12cm, Stain Finish

RI-991 Measuring Gauge Capacity 15mm Stainless Steel Made.

RI-992 Measuring Gauge Capacity15mm Stainless Steel Made.

R1-989

Caliper

RI-993 Measuring Gauge Capacity 15mm Stainless Steel Made.