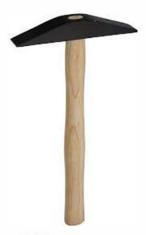

Hammers

RI-1027 Chasing Hammers U.S.A. Style Available Sizes S-1028A (22mm) S-1029B (25mm) S-1030C (28mm) S-1031D (32mm) Carbon Steel Made.

RI-1042 Watch Hammer 60mm Stainless Steel Made.

RI-1046 Raising Hammer 14 oz, (400 gni) Carbon Steel Made.

RI-1032 Chasing Hammers German Style Available Sizes S-1033A (22mm) S-10348 (25mm) S-1035C (28mm) S-1036D (32mm) Carbon Steel Made.

RI-1043 Planishing Hammer 6 oz, (170 gm) Carbon Steel Made.

RI-1047 Embossing Hammer 14 oz, (400 gm) Carbon Steel Made.

Watch Hammer 80mm Stainless Steel Made.

RI-1044 Planishing Hammer Round / Rectangular Head 10.50 oz, (300 gm) Carbon Steel Made.

RI-1048 Embossing Hammer 7 oz, (200 gm) Carbon Steel Made.

RI-1038 Ball Peen Hammers Available Sizes RI-1039A (2 oz) RI-1040B (4 oz) RI-1041C (8 oz) Carbon Steel Made.

RI-1045 Raising Hammer Rectangular Head 7 oz, (200 gm) Carbon Steel Made.

RI-1049 Bordering Hammer Large 14 oz, (400 gm) Carbon Steel Made.

Hammers

RI-1050 Bordering Hammer 7 oz, (200 gm) Carbon Steel Made.