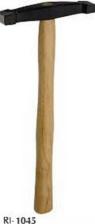

RI-1045 Raising Hammer Rectangular Head 7 oz, (200 gm) Carbon Steel Made.

RI-1049 Bordering Hammer Large 14 oz, (400 gm) Carbon Steel Made.

Hammers

RI-1050 Bordering Hammer 7 oz, (200 gm) Carbon Steel Made.