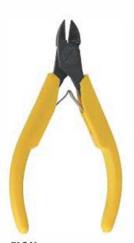

RI-944 Side Cutting Pliers 140mm Lap Joint, Double Leaf Spring Stainless Steel Made Pvc Handles.

RI-945 Flush Side Cutter 115mm with Double Leaf Spring Pre-Molded Grips, Stainless Steel Made.

RI-943 Side Cutting Pliers 120mm with Double Leaf Spring Molded Grips, Stainless Steel Made.

RI-946 Side Cutting Pliers 120mm Lap Joint, Carbon Steel Made Pre-Molded Grips.

**Cutters** 

RI-947 Side Cutting Pliers 130mm Double Leaf Spring, Lap Joint Carbon Steel Made, Pvc Handles.

RI-948 Side Cutting Pliers 115mm Lap Joint, Carbon Steel Made Pvc Handles.