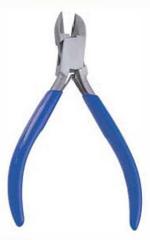

RE937 Beading Scissors 11.5cm Stainless Steel Black Handle Stain

**Cutters** 

RI-938 Side Cutting Pliers 130mm Stainless Steel Made Pvc Handles.

RI-939 Side Cutting Pliers 130mm Double Leaf Spring Stainless Steel Made Pvc Handles.

RI-940 Side Cutting Pliers 140mm Double Leaf Spring Stainless Steel Made Pvc Handles.

RI-941 Side Cutting Pliers 140mm Stainless Steel Made Satin Finish Polished Handles.

Side Cutting Pliers 155mm Box Joint, Double Lear Long Spring Stainless Steel Made Foamy Pvc Handles.