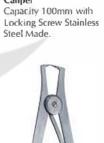

RI-990 Caliper Capacity 100mm with Locking Pin Stainless Steel Made.

RI-994 Measuring Gauge Capacity 10mm Stainless Steel Made.

RI-987 Divider Stainless steel with carbon accessories 12cm, Stain Finish

RI-991 Measuring Gauge Capacity 15mm Stainless Steel Made.