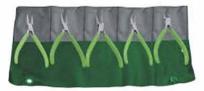

### Pliers Kits & Wooden Holders

RI-1234 6 Pieces Pliers Set, 125mm (4 7/8") Stainless Steel Made, Pvc Handles. 1: Flat Nose 4: Duckbill 2: Chain Nose 5: Flat Bent 3: Round Nose 6: Knotting Pliers

RI-1235 5 Pieces Economy Pliers Set, 115mm (4.5") Carbon Steel Made, Pvc Handles. 1: Flat Nose 4: Side cutter 2: Chain Nose 5: End cutter 3: Round Nose

RI-1236 5 Pieces Pliers Set 115mm (4.5") All Pliers with Double Leaf Spring, Stainless Steel Made, Pvc Handles. 1: Flat Nose 4: Chain Nose Curved 2: Chain Nose 5: Side Cutter

3: Round Nose

RI-1237 3 Pieces Pliers Set 140mm (5.5") All Pliers with Double Leaf Spring, Stainless Steel Made, Pyc Handles

1: Flat Nose 3: Round Nose

2: Chain Nose

RI-1238 3 Pieces Pliers Set 128mm (5") All Pliers with Double Leaf Spring. Stainless Steel Made, Pvc Handles.

1: Flat Nose 3: Round Nose 2: Chain Nose

RI-1239 Mini pliers set (Cain Nose Pliers .5cm, Round Nose Pliers 7.5cm, Flat Nose Pliers, 7.5cm) Stainless Steel Screw Joint ,with or without Spring Satin Finish.