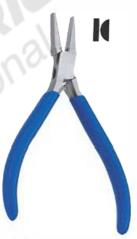

RI-787 Chain Nose Pliers 130mm Smooth Stainless Steel Made, Box Joint without Leaf Spring, Satin Finish Pvc Handles.

RI-790 Chain Nose Pliers 130mm Stainless Steel Made, Box Joint with Double Leaf Spring, Satin Finish Pvc Handles.