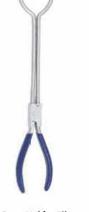

RI-789 Flat Nose Pliers 130mm Stainless Steel Made, Box Jo nt with Double Leaf Spring, Satin Finish Pvc Handles.

RI-792 Round Nose Pliers 140mm Lap Joint, Stainless Steel Made with Double Leaf Spring, Pvc Handles.