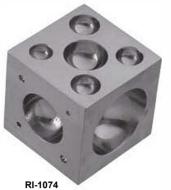

(21 Depressions) 2.5" x 2.5" Carbon Steel Made.

RI-1073 Dapping Plate (14 Depressions) Carbon Steel Made.

Dapping Block (17 Depressions) 2°x2° Carbon Steel Made.

RI-1075 Dapping Block Designer Carbon Steel Made.

RI-1076 11 Pcs. Set of Punches Carbon Steel Made.

RI-1077 Dapping Block 2"x2"with 11 pcs. Punches Set Carbon Steel Made.

RI-1078 Dapping Plate with 11 Pcs. Punches Set Carbon Steel Made.

RI-1081 Designer Block with 11 Pcs. Punches Set Carbon Steel Made.

RI-1079 Dapping Plate (27 Depressions) Carbon Steel Made.

RI-1082 Dapping Block (69 Depressions) Brass Made with 11 Pcs. of Punches Carbon Steef Made 2" x 2".

RI-1080 Dapping Block 2.5"x2.5" with 11Pcs. Punches Sel Carbon Steel Made.