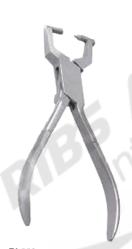

Bending Pliers Wide Jaws 140mm Grooved Handles, Stainless Steel Made Polished Handles.

RI-888 Pad Adjusting with Nylon Jaw 150mm Grooved Polished Handle Stainless Steel Made.

RI-889 Screw Flaring Pliers 135mm Stainless Steel Made, Scratched Handles.