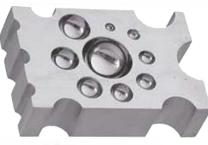

(21 Depressions) 2.5" x 2.5" Carbon Steel Made.

RI-1073 Dapping Plate (14 Depressions) Carbon Steel Made.

Dapping Block (17 Depressions) 2°x2° Carbon Steel Made.

RI-1075 Dapping Block Designer Carbon Steel Made.

RI-1076 11 Pcs. Set of Punches Carbon Steel Made.

RI-1077 Dapping Block 2"x2"with 11 pcs. Punches Set Carbon Steel Made.

RI-1078 Dapping Plate with 11 Pcs. Punches Set Carbon Steel Made.

RI-1081 Designer Block with 11 Pcs. Punches Set Carbon Steel Made.

RI-1079 Dapping Plate (27 Depressions) Carbon Steel Made.

RI-1082 Dapping Block (69 Depressions) Brass Made with 11 Pcs. of Punches Carbon Steef Made 2" x 2".

RI-1080 Dapping Block 2.5"x2.5" with 11Pcs. Punches Sel Carbon Steel Made.