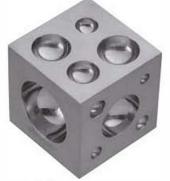

(21 Depressions) 2.5" x 2.5" Carbon Steel Made.

RI-1073 Dapping Plate (14 Depressions) Carbon Steel Made.

Dapping Block (17 Depressions) 2°x2° Carbon Steel Made.

RI-1075 Dapping Block Designer Carbon Steel Made.