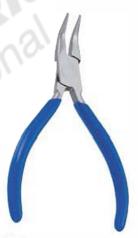

RI-**793** Flat Nose Pliers 140mm Lap Joint, Stainless Steel Made with Double Leaf Spring, Pvc Handles.

RI-788 Round Nose Pliers 130mm Stainless Steel Made, Box Joint without Leaf Spring, Pvc Handles.

RI-791 Round Nose Pliers 130mm Box Joint, Stainless Steel Made with Double Leaf Spring, Satin Finish Pvc Handles.