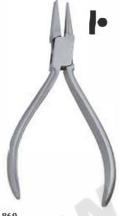

RI-**793** Flat Nose Pliers 140mm Lap Joint, Stainless Steel Made with Double Leaf Spring, Pvc Handles.

RI-788 Round Nose Pliers 130mm Stainless Steel Made, Box Joint without Leaf Spring, Pvc Handles.

RI-791 Round Nose Pliers 130mm Box Joint, Stainless Steel Made with Double Leaf Spring, Satin Finish Pvc Handles.