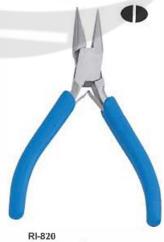

RI-789 Flat Nose Pliers 130mm Stainless Steel Made, Box Jo nt with Double Leaf Spring, Satin Finish Pvc Handles.

RI-792 Round Nose Pliers 140mm Lap Joint, Stainless Steel Made with Double Leaf Spring, Pvc Handles.