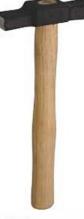

RI-1058 Hammer, Adjustable Heads Brass and Nylon with key Wooden handle Carbon Steel Made.

RI-1059 Steel Hammer.

Riveting Hammer Wooden Handle Carbon Steel Made.

Dapping Blocks & Punches

RI-1072 Dapping Block