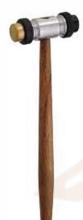

RI-1051 Embossing Hammer 3.5 oz, (100 gm) Carbon Steel Made.

Brass / Nylon Head Hammer Wooden Handle US Style Carbon Steel Made.

RI-1053 Brass Hammer with Wooden Handle

RI-1054 Brass / Nylon Head Hammer Wooden Handle Swiss Style Carbon Steel Made.

RI-1055 Brass / Nylon Head Hammer Wooden Handle German Style Carbon Steel Made.

RI-1056 Brass / Nylon Head Hammer Plastic Handle Carbon Steel Made.

RI-1061 Goldsmith Hammer with Wooden Handle Carbon Steel Made.

RI-1058 Hammer, Adjustable Heads Brass and Nylon with key Wooden handle Carbon Steel Made.

RI-1059 Steel Hammer.

Riveting Hammer Wooden Handle Carbon Steel Made.

Dapping Blocks & Punches

RI-1072 Dapping Block