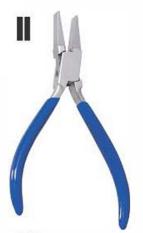

Email: info@ribsintl.com, salesribsinternational@gmail.com Whats App: +92 311 0545662

Address: Street khojian wali, Christian town, Mandranwala Daska, Sialkot, Pakistan

www.ribsintl.com

RI-786 Flat Nose Pliers 130mm Smooth Stainless Steel Made, Box Joint without Leaf Spring, Satin Finish Pvc Handles.

RI-789 Flat Nose Pliers 130mm Stainless Steel Made, Box Jo nt with Double Leaf Spring, Satin Finish Pvc Handles.

RI-792 Round Nose Pliers 140mm Lap Joint, Stainless Steel Made with Double Leaf Spring, Pvc Handles.

RI-787 Chain Nose Pliers 130mm Smooth Stainless Steel Made, Box Joint without Leaf Spring, Satin Finish Pvc Handles.

RI-790 Chain Nose Pliers 130mm Stainless Steel Made, Box Joint with Double Leaf Spring, Satin Finish Pvc Handles.