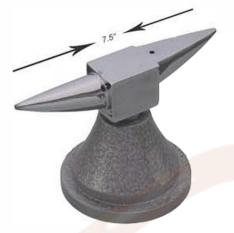

### Anvils, Bench Blocks & Mandrels

RI-1084 Hom Anvil Self Standing Carbon Steel Made.

KI-1085 Horn Anvil with Base Carbon Steel Made.

RI-1086 Horn Anvil with Base Carbon Steel Made.

RI-1087 Hom Anvil with Large Base Carbon Steel Made.