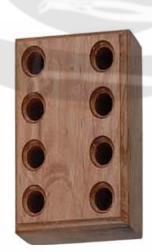

RI-1240 Pouch

RI-1241 Polybag

RI-1242 Wooden Holder (for 4 Pieces of Pliers)

RI-1243 Wooden Holder (for 6 Pieces of Pliers)

RI-1244 Wooden Holder (for 8 Pieces of Pliers)

**PAKISTAN OFFICE:** Street khojian wali, Christian town, Mandranwala Daska, Sialkot. Pakistan