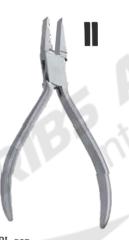

RI-**793** Flat Nose Pliers 140mm Lap Joint, Stainless Steel Made with Double Leaf Spring, Pvc Handles.

RI-788 Round Nose Pliers 130mm Stainless Steel Made, Box Joint without Leaf Spring, Pvc Handles.

RI-791 Round Nose Pliers 130mm Box Joint, Stainless Steel Made with Double Leaf Spring, Satin Finish Pvc Handles.