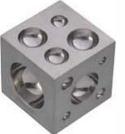

### Anvils, Bench Blocks & Mandrels

RI-1084 Hom Anvil Self Standing Carbon Steel Made.

KI-1085 Horn Anvil with Base Carbon Steel Made.

RI-1086 Horn Anvil with Base Carbon Steel Made.

RI-1087 Hom Anvil with Large Base Carbon Steel Made.

RI-1088 Bench Block 4"x4"x3/4" Carbon Steel Made. RI-1089

ki-1089 Bench Block 2\*x2\*x3/4\* Carbon Steel Made.

RI-1090 Bench Block Rubber Made 4"x4"x1".

S-1091 Bracelet Mandrel with Tang Carbon Steel Made.