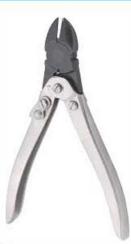

Email: info@ribsintl.com, salesribsinternational@gmail.com Whats App: +92 311 0545662

Address: Street khojian wali, Christian town, Mandranwala Daska, Sialkot, Pakistan

www.ribsintl.com

RI-786 Flat Nose Pliers 130mm Smooth Stainless Steel Made, Box Joint without Leaf Spring, Satin Finish Pvc Handles.