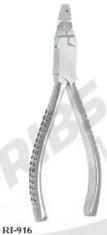

RI-914 Narrow Jaws Bending Pliers 150mm Lap Joint, Stainless Steel Made Polished Handles with Holes.

**RI-915** Round Nose Pliers 150mm Stainless Steel Made **Box Joint Dimpled Handles** Polished.

Arm Adjusting Pliers 150mm Dimpled Handles Polished Stainless Steel Made.