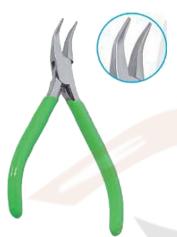

Email: info@ribsintl.com, salesribsinternational@gmail.com Whats App: +92 311 0545662

Address: Street khojian wali, Christian town, Mandranwala Daska, Sialkot, Pakistan

www.ribsintl.com

RI-786 Flat Nose Pliers 130mm Smooth Stainless Steel Made, Box Joint without Leaf Spring, Satin Finish Pvc Handles.