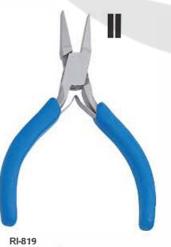

Email: info@ribsintl.com, salesribsinternational@gmail.com Whats App: +92 311 0545662

Address: Street khojian wali, Christian town, Mandranwala Daska, Sialkot, Pakistan

www.ribsintl.com

RI-786 Flat Nose Pliers 130mm Smooth Stainless Steel Made, Box Joint without Leaf Spring, Satin Finish Pvc Handles.