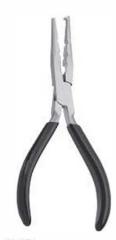

RI-**793** Flat Nose Pliers 140mm Lap Joint, Stainless Steel Made with Double Leaf Spring, Pvc Handles.

RI-788 Round Nose Pliers 130mm Stainless Steel Made, Box Joint without Leaf Spring, Pvc Handles.

RI-791 Round Nose Pliers 130mm Box Joint, Stainless Steel Made with Double Leaf Spring, Satin Finish Pvc Handles.