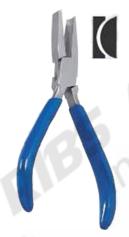

RI-787 Chain Nose Pliers 130mm Smooth Stainless Steel Made, Box Joint without Leaf Spring, Satin Finish Pvc Handles.

RI-790 Chain Nose Pliers 130mm Stainless Steel Made, Box Joint with Double Leaf Spring, Satin Finish Pvc Handles.