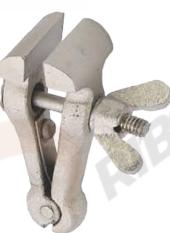

RI-850 Screw Fitting Pliers 130mm with Spring, Stainless Steel Made Box Joint, Pvc Handles.

RI-853 Ring Holding Pliers 150mm Stainless Steel Made Pvc Handles.

Prong Opening Pliers 140mm Stainless Steel Made with Double Leaf Spring, Pvc Handles.