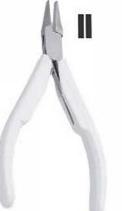

RI-787 Chain Nose Pliers 130mm Smooth Stainless Steel Made, Box Joint without Leaf Spring, Satin Finish Pvc Handles.

RI-790 Chain Nose Pliers 130mm Stainless Steel Made, Box Joint with Double Leaf Spring, Satin Finish Pvc Handles.