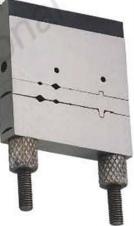

RI-1088 Bench Block 4"x4"x3/4" Carbon Steel Made. RI-1089

ki-1089 Bench Block 2\*x2\*x3/4\* Carbon Steel Made.

RI-1090 Bench Block Rubber Made 4"x4"x1".

S-1091 Bracelet Mandrel with Tang Carbon Steel Made.