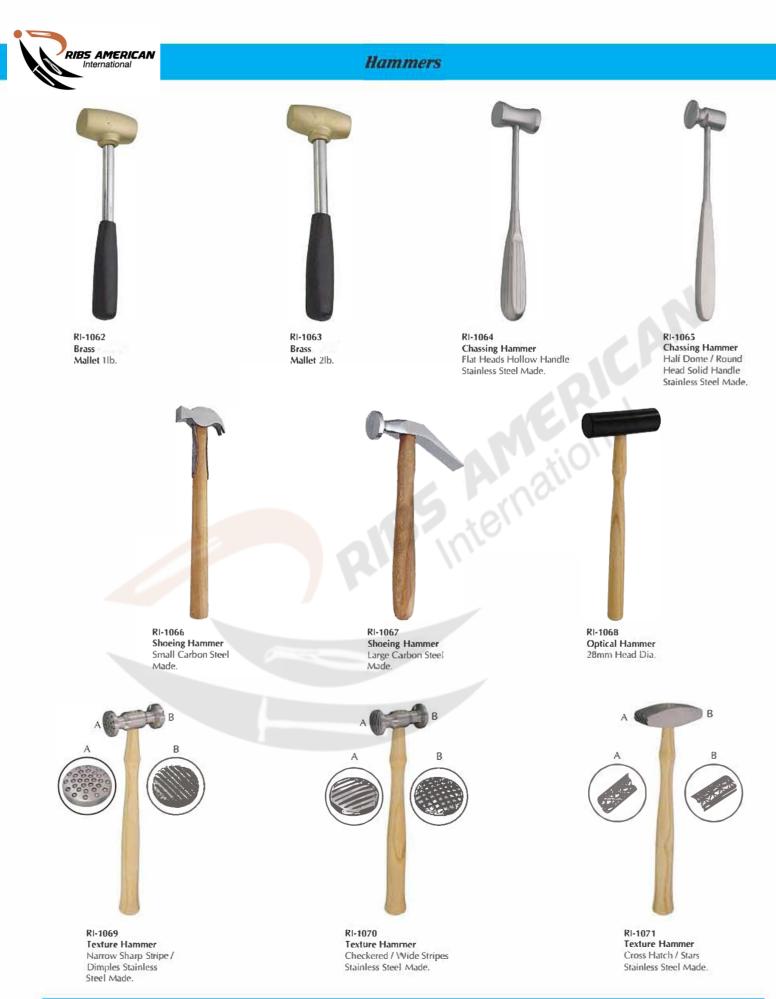

Hammers

RI-1027 Chasing Hammers U.S.A. Style Available Sizes S-1028A (22mm) S-1029B (25mm) S-1030C (28mm) S-1031D (32mm) Carbon Steel Made.

RI-1042 Watch Hammer 60mm Stainless Steel Made.

RI-1046 Raising Hammer 14 oz, (400 gni) Carbon Steel Made.

RI-1032 Chasing Hammers German Style Available Sizes S-1033A (22mm) S-10348 (25mm) S-1035C (28mm) S-1036D (32mm) Carbon Steel Made.

RI-1043 Planishing Hammer 6 oz, (170 gm) Carbon Steel Made.

RI-1047 Embossing Hammer 14 oz, (400 gm) Carbon Steel Made.

Watch Hammer 80mm Stainless Steel Made.

RI-1044 Planishing Hammer Round / Rectangular Head 10.50 oz, (300 gm) Carbon Steel Made.

RI-1048 Embossing Hammer 7 oz, (200 gm) Carbon Steel Made.

RI-1038 Ball Peen Hammers Available Sizes RI-1039A (2 oz) RI-1040B (4 oz) RI-1041C (8 oz) Carbon Steel Made.

RI-1045 Raising Hammer Rectangular Head 7 oz, (200 gm) Carbon Steel Made.

RI-1049 Bordering Hammer Large 14 oz, (400 gm) Carbon Steel Made.

Hammers

RI-1050 Bordering Hammer 7 oz, (200 gm) Carbon Steel Made.

RI-1051 Embossing Hammer 3.5 oz, (100 gm) Carbon Steel Made.

Brass / Nylon Head Hammer Wooden Handle US Style Carbon Steel Made.

RI-1053 Brass Hammer with Wooden Handle

RI-1054 Brass / Nylon Head Hammer Wooden Handle Swiss Style Carbon Steel Made.

RI-1055 Brass / Nylon Head Hammer Wooden Handle German Style Carbon Steel Made.

RI-1056 Brass / Nylon Head Hammer Plastic Handle Carbon Steel Made.

RI-1061 Goldsmith Hammer with Wooden Handle Carbon Steel Made.

RI-1058 Hammer, Adjustable Heads Brass and Nylon with key Wooden handle Carbon Steel Made.

RI-1059 Steel Hammer.

Riveting Hammer Wooden Handle Carbon Steel Made.

Dapping Blocks & Punches

RI-1072 Dapping Block