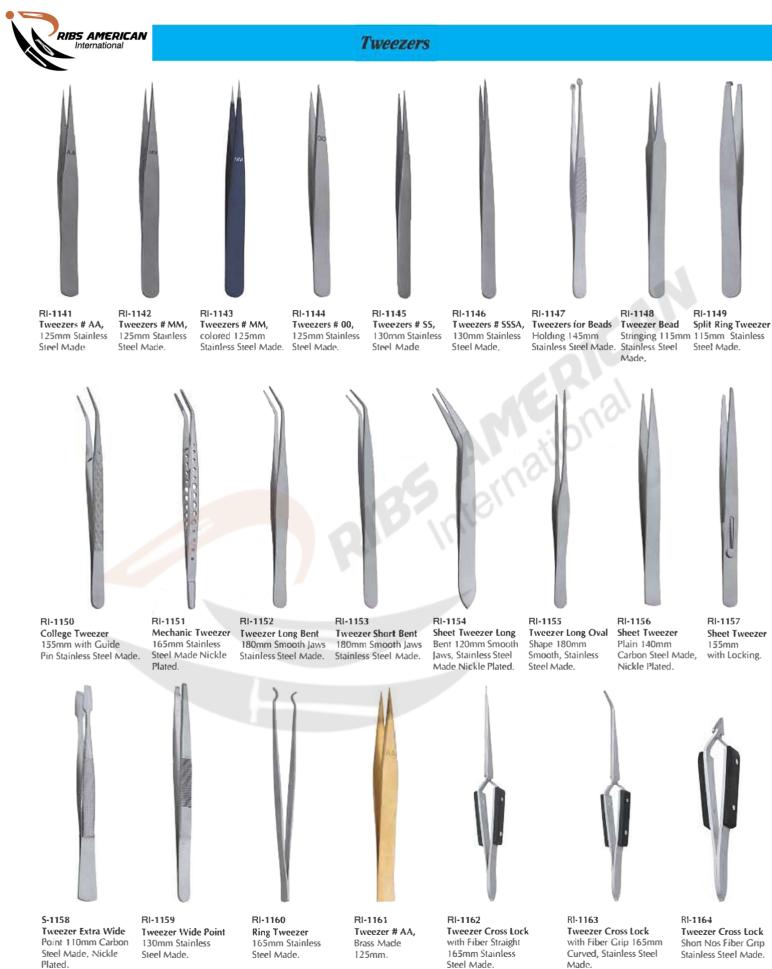

#### **Tweezers & Watch Tools**

RI-1165 Tweezer 165mm Cross Lock, Straight Grooved Jaws Wide Point, Stainless Steel Made.

Stainless Steel Made

Stainless Steel Made.

RI-1169 Pinch Tweezer for Ultrasonic Gold Plated, Stainless Steel Made.

RI-1170 Diamond Tweezer 150mm Medium Point Grooved Stainless Steel Made.

RI-1171 Diamond Tweezer 150mm Grooved Fine Point.

RI-1173 **Diamond Tweezer** 150mm Fine Point with Locking.

**RI-1174** Anti Acid Tweezer 215mm Double Prong, Copper Made. RI-1175 Anti Acid Tweezer 215mm Bent Copper Made.

RI-1176 Anti Acid Tweezer 12" Long Stainless Steel Made Pvc Coated Tips.

RI-1178 **Punching Pliers** 140mm Stainless Steel Made.

R1-1179 **Multi Hole Punching Pliers** 165mm (7 Holes) Stainless Steel Made.

RI-1180 Multi Hole Punching Pliers 180mm (5 Holes) Stainless Steel Made.

R1-1181 Strap Cutter 140mm Stainless Steel Made.

R1-1182 Strap Cutter (V Shape) 140mm Stainless Steel Made.