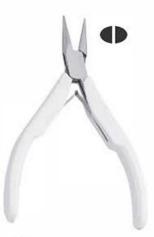

RI-**793** Flat Nose Pliers 140mm Lap Joint, Stainless Steel Made with Double Leaf Spring, Pvc Handles.

RI-788 Round Nose Pliers 130mm Stainless Steel Made, Box Joint without Leaf Spring, Pvc Handles.

RI-791 Round Nose Pliers 130mm Box Joint, Stainless Steel Made with Double Leaf Spring, Satin Finish Pvc Handles.