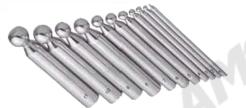

RI-1076 11 Pcs. Set of Punches Carbon Steel Made.

RI-1077 Dapping Block 2"x2"with 11 pcs. Punches Set Carbon Steel Made.

RI-1078 Dapping Plate with 11 Pcs. Punches Set Carbon Steel Made.

RI-1081 Designer Block with 11 Pcs. Punches Set Carbon Steel Made.

RI-1079 Dapping Plate (27 Depressions) Carbon Steel Made.

RI-1082 Dapping Block (69 Depressions) Brass Made with 11 Pcs. of Punches Carbon Steef Made 2" x 2".

RI-1080 Dapping Block 2.5"x2.5" with 11Pcs. Punches Sel Carbon Steel Made.

RI-1083 Disc Cutting Set, 14 Punching Holes With Pins Carbon Steel Made.