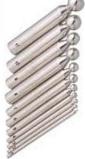

RI-1076 11 Pcs. Set of Punches Carbon Steel Made.

RI-1077 Dapping Block 2"x2"with 11 pcs. Punches Set Carbon Steel Made.

RI-1078 Dapping Plate with 11 Pcs. Punches Set Carbon Steel Made.

RI-1081 Designer Block with 11 Pcs. Punches Set Carbon Steel Made.

RI-1079 Dapping Plate (27 Depressions) Carbon Steel Made.

RI-1082 Dapping Block (69 Depressions) Brass Made with 11 Pcs. of Punches Carbon Steef Made 2" x 2".

RI-1080 Dapping Block 2.5"x2.5" with 11Pcs. Punches Sel Carbon Steel Made.