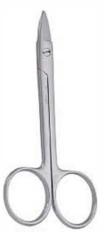

Email: info@ribsintl.com, salesribsinternational@gmail.com Whats App: +92 311 0545662

Address: Street khojian wali, Christian town, Mandranwala Daska, Sialkot, Pakistan

www.ribsintl.com

RI-786 Flat Nose Pliers 130mm Smooth Stainless Steel Made, Box Joint without Leaf Spring, Satin Finish Pvc Handles.