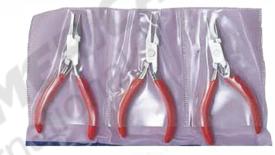

RI-1236 5 Pieces Pliers Set 115mm (4.5") All Pliers with Double Leaf Spring, Stainless Steel Made, Pvc Handles. 1: Flat Nose 4: Chain Nose Curved 2: Chain Nose 5: Side Cutter

3: Round Nose

RI-1237 3 Pieces Pliers Set 140mm (5.5") All Pliers with Double Leaf Spring, Stainless Steel Made, Pyc Handles

1: Flat Nose 3: Round Nose

2: Chain Nose

RI-1238 3 Pieces Pliers Set 128mm (5") All Pliers with Double Leaf Spring. Stainless Steel Made, Pvc Handles.

1: Flat Nose 3: Round Nose 2: Chain Nose

RI-1239 Mini pliers set (Cain Nose Pliers .5cm, Round Nose Pliers 7.5cm, Flat Nose Pliers, 7.5cm) Stainless Steel Screw Joint ,with or without Spring Satin Finish.