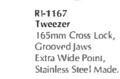

#### **Tweezers & Watch Tools**

RI-1165 Tweezer 165mm Cross Lock, Straight Grooved Jaws Wide Point, Stainless Steel Made.

Stainless Steel Made

Stainless Steel Made.

RI-1169 Pinch Tweezer for Ultrasonic Gold Plated, Stainless Steel Made.