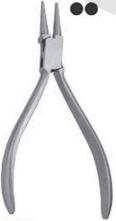

RI-789 Flat Nose Pliers 130mm Stainless Steel Made, Box Jo nt with Double Leaf Spring, Satin Finish Pvc Handles.

RI-792 Round Nose Pliers 140mm Lap Joint, Stainless Steel Made with Double Leaf Spring, Pvc Handles.