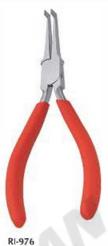

#### RI-804 Flat Nose Pliers 115mm Stainless Steel Made Box Joint, with Double Leaf Spring Satin Finish, Pvc Handles.

#### RI--807 **Chain Nose Pliers**

Curved 115mm Stainless Steel Made, Box Joint with Double Leaf Spring, Satin Finish Pvc Handles.

RI-810 Round Nose Pliers 130mm Stainless Steel Made, Box Joint Polished Handles.