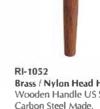

RI-1051 Embossing Hammer 3.5 oz, (100 gm) Carbon Steel Made.

Brass / Nylon Head Hammer Wooden Handle US Style Carbon Steel Made.

RI-1053 Brass Hammer with Wooden Handle

RI-1054 Brass / Nylon Head Hammer Wooden Handle Swiss Style Carbon Steel Made.

RI-1055 Brass / Nylon Head Hammer Wooden Handle German Style Carbon Steel Made.

RI-1056 Brass / Nylon Head Hammer Plastic Handle Carbon Steel Made.

RI-1061 Goldsmith Hammer with Wooden Handle Carbon Steel Made.