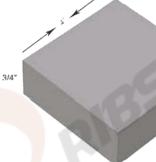

RI-1088 Bench Block 4"x4"x3/4" Carbon Steel Made. RI-1089

ki-1089 Bench Block 2\*x2\*x3/4\* Carbon Steel Made.

RI-1090 Bench Block Rubber Made 4"x4"x1".

S-1091 Bracelet Mandrel with Tang Carbon Steel Made.