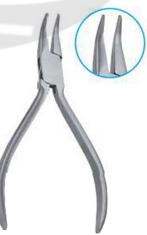

Email: info@ribsintl.com, salesribsinternational@gmail.com Whats App: +92 311 0545662

Address: Street khojian wali, Christian town, Mandranwala Daska, Sialkot, Pakistan

www.ribsintl.com

RI-786 Flat Nose Pliers 130mm Smooth Stainless Steel Made, Box Joint without Leaf Spring, Satin Finish Pvc Handles.