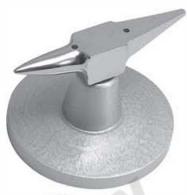

### Anvils, Bench Blocks & Mandrels

RI-1084 Hom Anvil Self Standing Carbon Steel Made.

KI-1085 Horn Anvil with Base Carbon Steel Made.

RI-1086 Horn Anvil with Base Carbon Steel Made.

RI-1087 Hom Anvil with Large Base Carbon Steel Made.