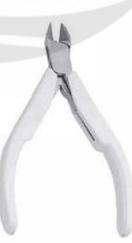

RI-828 Flush Side Cutter 115 Mm, Box Joint With Spring Stainless Steel, Heavy Duty Double Grip

RI--829 Round Nose Pliers Easy Hold 115mm Lap Joint, Stainless Steel Made Red Molded Handles.

RI-824 Round Nose Pliers Box Joint with Double Leaf Spring Stainless Steel Made White Pre-Molded Gnps.

RI-827 Round Nose Pliers 130mm Box Joint, with Double Leaf Spring Stainless Steel Made Double Color Ergo Handles.

RI-830 Side Cutter 110mm Easy Hold, Lap Joint Stainless Steel Made Yellow Molded Handles.