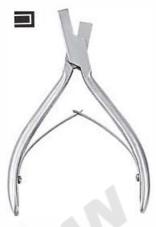

RI-**793** Flat Nose Pliers 140mm Lap Joint, Stainless Steel Made with Double Leaf Spring, Pvc Handles.

RI-788 Round Nose Pliers 130mm Stainless Steel Made, Box Joint without Leaf Spring, Pvc Handles.

RI-791 Round Nose Pliers 130mm Box Joint, Stainless Steel Made with Double Leaf Spring, Satin Finish Pvc Handles.