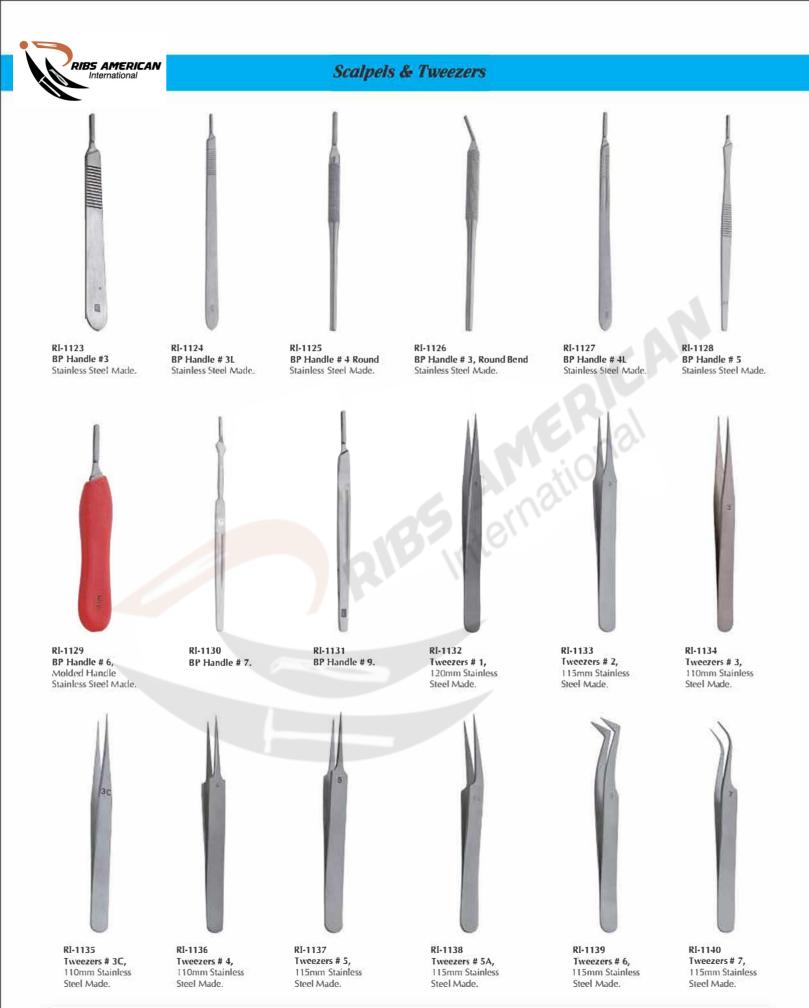

#### **Tweezers & Watch Tools**

RI-1165 Tweezer 165mm Cross Lock, Straight Grooved Jaws Wide Point, Stainless Steel Made.

Stainless Steel Made

Stainless Steel Made.

RI-1169 Pinch Tweezer for Ultrasonic Gold Plated, Stainless Steel Made.

RI-1170 Diamond Tweezer 150mm Medium Point Grooved Stainless Steel Made.

RI-1171 Diamond Tweezer 150mm Grooved Fine Point.

RI-1173 **Diamond Tweezer** 150mm Fine Point with Locking.

**RI-1174** Anti Acid Tweezer 215mm Double Prong, Copper Made. RI-1175 Anti Acid Tweezer 215mm Bent Copper Made.

RI-1176 Anti Acid Tweezer 12" Long Stainless Steel Made Pvc Coated Tips.

RI-1178 **Punching Pliers** 140mm Stainless Steel Made.

R1-1179 **Multi Hole Punching Pliers** 165mm (7 Holes) Stainless Steel Made.